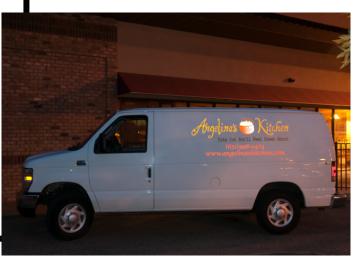

# Sell the Basics: 3M<sup>™</sup> Scotchlite<sup>™</sup> Reflective Graphic Film 5100R

- Basic Small Business Advertising & Safety
- Sales Rationale:
  - Smaller Business Vehicles 24/7
    Visibility
  - Vehicle Personalization "Accents"
  - Minimal Cost
- Objectives:
  - Acceptance of Reflective Benefits
  - Website, Logo, Name, Phone Number
  - Opportunity to Upgrade More in the Future