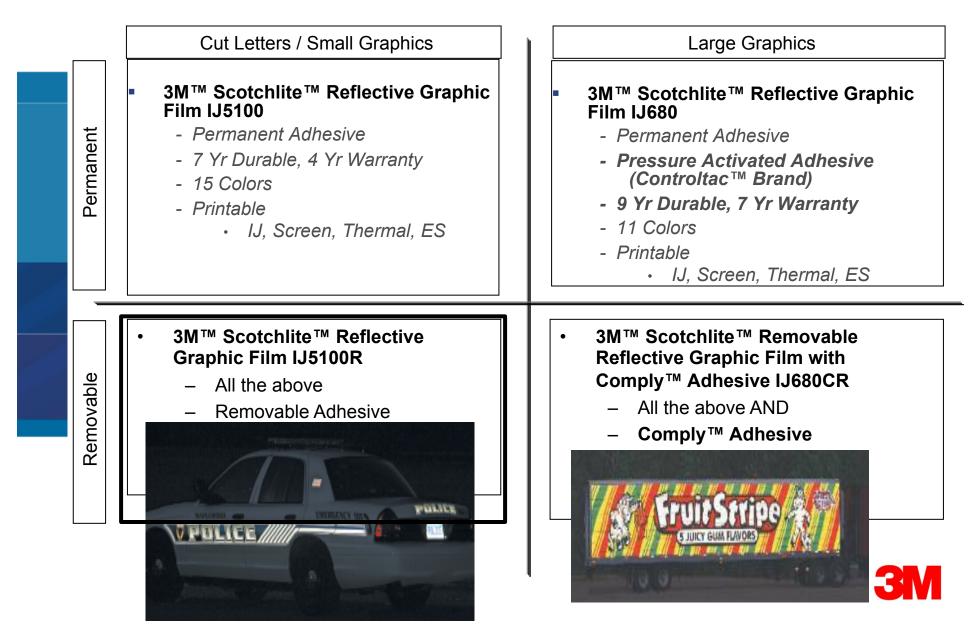

#### **Current Reflective Portfolio Alignment**

#### **Reflective Portfolio Application Alignment**

|   | Application                                                                   | Need                                                                          | Recommended   |
|---|-------------------------------------------------------------------------------|-------------------------------------------------------------------------------|---------------|
|   |                                                                               |                                                                               | Product       |
|   | Commer<br>Large gra<br>Full to p                                              |                                                                               |               |
|   |                                                                               | Install                                                                       |               |
|   | Commercial vehicles                                                           | Wide color selection, excellent cutting/                                      | Film 5100     |
| 2 | <ul> <li>– cut letters, decals &amp;</li> </ul>                               | weeding, lower cost, removability if leased vehicle                           | Film 5100R    |
|   | Municipal & Safety                                                            | Same as above, but emergency vehicles                                         | Film 5100R    |
|   | vehicles                                                                      | have regulations (NFPA)                                                       | Film 680      |
|   |                                                                               |                                                                               | Film 680CR    |
|   | Local Fleets & Small<br>businesses, including<br>personalization<br>"Accents" | Shorter durability, business basics (logo, website, phone number), cool looks | Film 5100     |
|   |                                                                               |                                                                               | Film 5100R 31 |