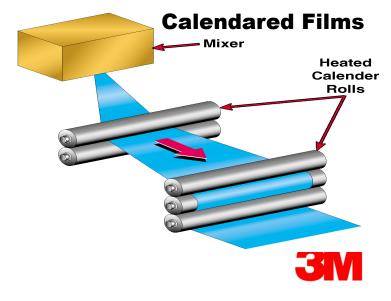

## (Both types of film have a fit for the digital industry)

- Cast is premium film, cast on a liner and dried. Stable graphicsdon't shrink after application.
   They're designed to conform & stretch over many surfaces & shapes.
- Calendared film is made like dough and stretched on rolls. Tends to shrink, relatively stiff, minimal stretch, relatively inexpensive.