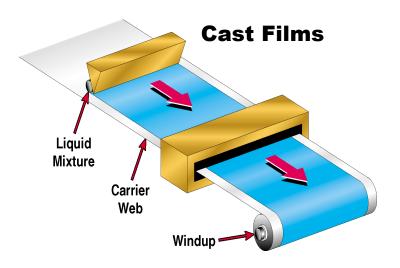

## (Both types of film have a fit for the digital industry)

- Cast is premium film, cast on a liner and dried. Stable graphicsdon't shrink after application.
   They're designed to conform & stretch over many surfaces & shapes.
- Calendared film is made like dough and stretched on rolls. Tends to shrink, relatively stiff, minimal stretch, relatively inexpensive.